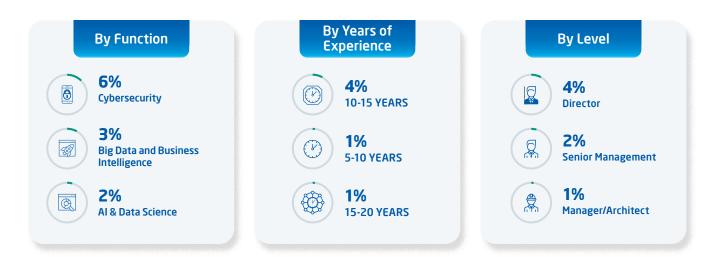

| SME                       | 59                                          | 96    | 4,300                                       | 7,000 |
|           |                                    |            | Global MNC                | 37                                          | 67    | 2,700                                       | 4,900 |
|           | Marketing<br>Manager               | 10-15      | Large Local/Global MNC HQ | 32                                          | 59    | 2,350                                       | 4,300 |
|           |                                    |            | SME                       | 26                                          | 47    | 1,930                                       | 3,450 |



# **Top Projected Salary Increments in 2021**



# **Hot Jobs** Projected increment % when switching jobs



<sup>\*</sup> All figures are projections based on data collected from RGF's database by Dec 2020

#### 14 RGF Salary Watch: India

| FUNCTION   | POSITION              | YEARS OF   |                                      | ANNUAL SALARY RANGE<br>(UNIT: 1,000 IN USD) |       | ANNUAL SALARY RANGE<br>(UNIT: 1,000 IN INR) |        |
|------------|-----------------------|------------|--------------------------------------|---------------------------------------------|-------|---------------------------------------------|--------|
| 1011011011 |                       | EXPERIENCE |                                      | MIN                                         | MAX   | MIN                                         | MAX    |
|