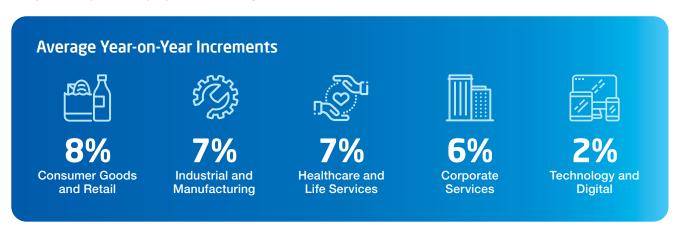

#### **Growth sectors for 2021**

While the Industrial and Healthcare sectors experienced considerable annual growth in terms of salary increments, the Corporate Services and Consumer Goods industries are expected to see lower increments this year, despite their projected overall growth.

The boost in demand for healthcare services and pharmaceutical production has spurred a rise in compensation for talent with experience in regulatory and medical areas. Senior personnel and R&D talent across industries also saw higher increments, corresponding with the urgent need for experience and skills to provide overall professional direction and guidance.