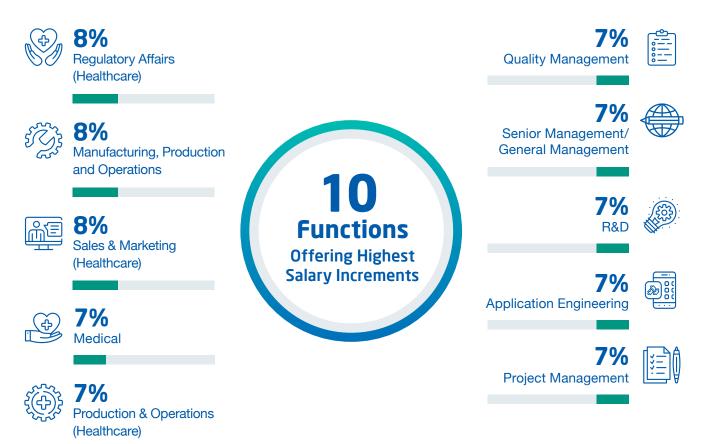

# **Top Projected Salary Increments in 2021**

# 8% Manufacturing, Production and Operation 7% Senior Management 7% Quality Management And Project Management