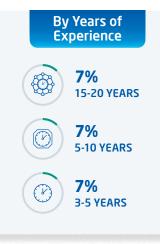

# **Top Projected Salary Increments in 2021**

# **Hot Jobs** Projected increment % when switching jobs

<sup>\*</sup> All figures are projections based on data collected from RGF's database by Dec 2020