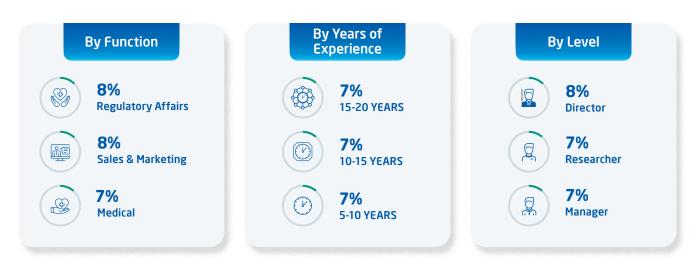

#### 19 RGF Salary Watch: India

| FUNCTION             | POSITION              | YEARS OF   | COMPANY TYPE                     |     | ANNUAL SALARY RANGE<br>(UNIT: 1,000 IN USD) |        | ARY RANGE<br>DO IN INR) |
|----------------------|-----------------------|------------|----------------------------------|-----|---------------------------------------------|--------|-------------------------|
| TONOTION             | 1 comon               | EXPERIENCE | JOHN ART TITE                    | MIN | MAX                                         | MIN    | MAX                     |
|                      |                       |            | Global MNC                       | 162 | 185                                         | 11,800 | 13,500                  |
|                      | Director              | 15-20      | Large Local/Global MNC HQ        | 118 | 163                                         | 8,600  | 11,900                  |
|                      |                       |            | SME                              | 118 | 148                                         | 8,600  | 10,800                  |
| Regulatory           |                       |            | Global MNC                       | 59  | 66                                          | 4,300  | 4,850                   |
| Affairs              | Manager               | 8-10       | Large Local/Global MNC HQ        | 59  | 66                                          | 4,300  | 4,850                   |
|                      |                       |            | SME                              | 51  | 59                                          | 3,750  | 4,300                   |
|                      | Non-                  | 3-5        | Global MNC                       | 26  | 29                                          | 1,930  | 2,150                   |
|                      | management            |            | Large Local/Global MNC HQ<br>SME | 26  | 29                                          | 1,930  | 2,150                   |
|                      | Sales Director        | 15-20      | Global MNC                       | 162 | 186                                         | 11,800 | 13,550                  |
|                      |                       |            | Large Local/Global MNC HQ        | 118 | 163                                         | 8,600  | 11,900                  |
|                      |                       |            | SME                              | 118 | 148                                         | 8,600  | 10,800                  |
|                      |                       |            | Global MNC                       | 59  | 89                                          | 4,300  | 6,500                   |
| Sales &<br>Marketing | Marketing<br>Director | 15-20      | Large Local/Global MNC HQ        | 51  | 74                                          | 3,750  | 5,400                   |
|                      |                       |            | SME                              | 44  | 74                                          | 3,200  | 5,400                   |
|                      |                       |            | Global MNC                       | 44  | 59                                          | 3,200  | 4,300                   |
|                      | Marketing<br>Manager  | 10-15      | Large Local/Global MNC HQ        | 44  | 59                                          | 3,200  | 4,300                   |
|                      |                       |            | SME                              | 37  | 45                                          | 2,670  | 3,250                   |