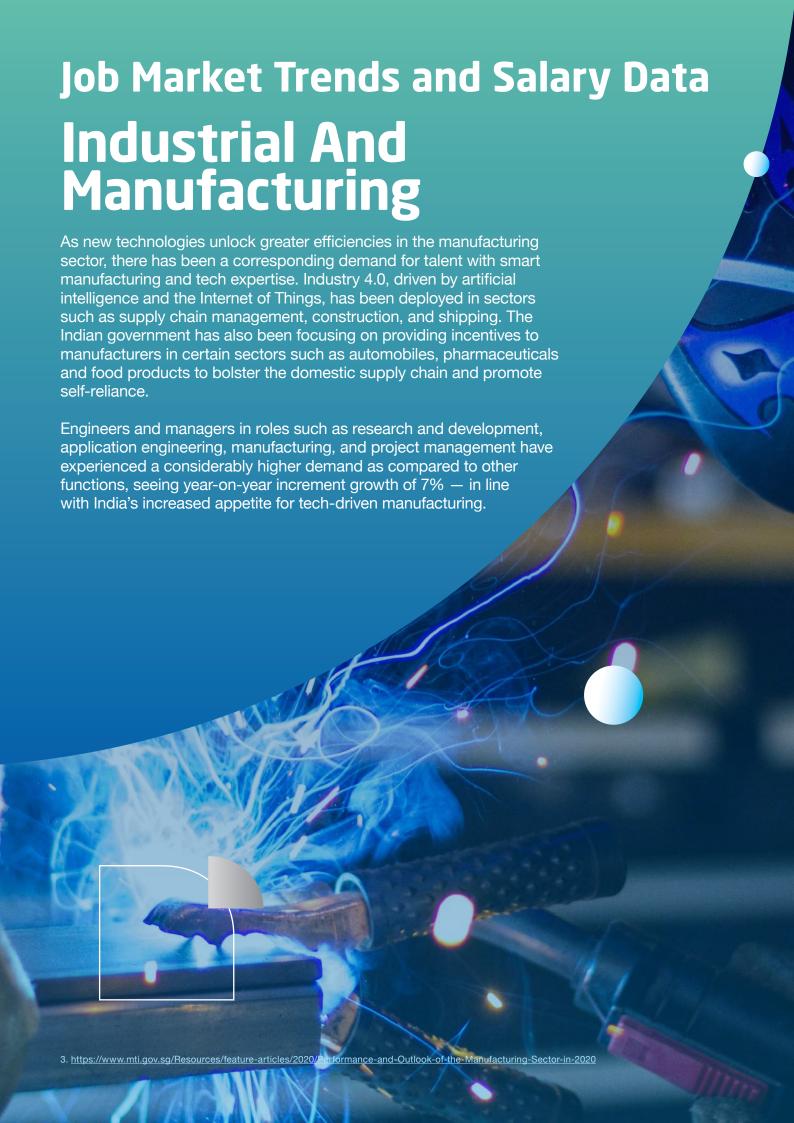

# **Digital Innovation Surges**

India's recovery in 2021 is expected to be led by a continued national doubling down on technological and digital innovation to navigate the ongoing crisis¹. Acting as a crucial catalyst for structural reform, the tech and digital industry enabled other sectors to achieve their full potential in ways previously unexplored. Areas including artificial intelligence, big data, robotics, 5G and IoT — key components of Industry 4.0 — will continue to drive hiring demand and growth as they elevate operational and cost efficiencies to cater to changing stakeholder needs.

# **Protecting Local Manufacturers**

India's 'Atma Nirbhar Bharat', or 'self-reliant India' policy was launched in May 2020 to support its existing "Make In India" program and inject life into the COVID-affected manufacturing sector. The emphasis on domestic independence and self-reliance has encouraged local manufacturers to drive supply for local consumption and aid economic recovery by focusing on essential consumer needs such as electronics, automobiles, and healthcare. More hiring opportunities are expected in these spaces as they continue to recover alongside consumer confidence.

Overall, India is geared for a gradual recovery into 2021 by leveraging cutting edge technology to aid infrastructural development and elevating struggling sectors with the help of increasing government support.