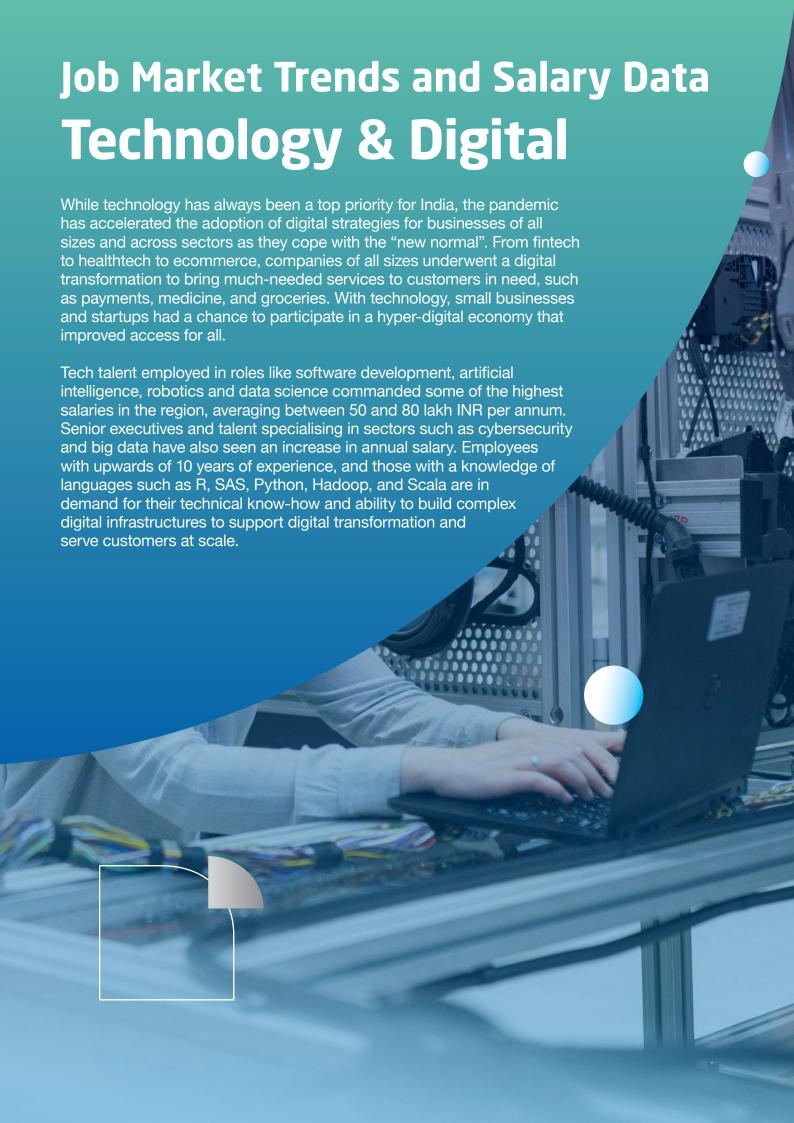

# **Digital Innovation Surges**

India's recovery in 2021 is expected to be led by a continued national doubling down on technological and digital innovation to navigate the ongoing crisis¹. Acting as a crucial catalyst for structural reform, the tech and digital industry enabled other sectors to achieve their full potential in ways previously unexplored. Areas including artificial intelligence, big data, robotics, 5G and IoT — key components of Industry 4.0 — will continue to drive hiring demand and growth as they elevate operational and cost efficiencies to cater to changing stakeholder needs.