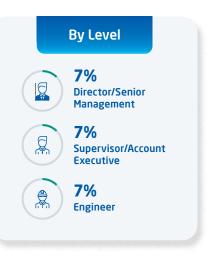

# **Top Projected Salary Increments in 2021**

# **Hot Jobs** Projected increment % when switching jobs

<sup>\*</sup> All figures are projections based on data collected from RGF's database by Dec 2020