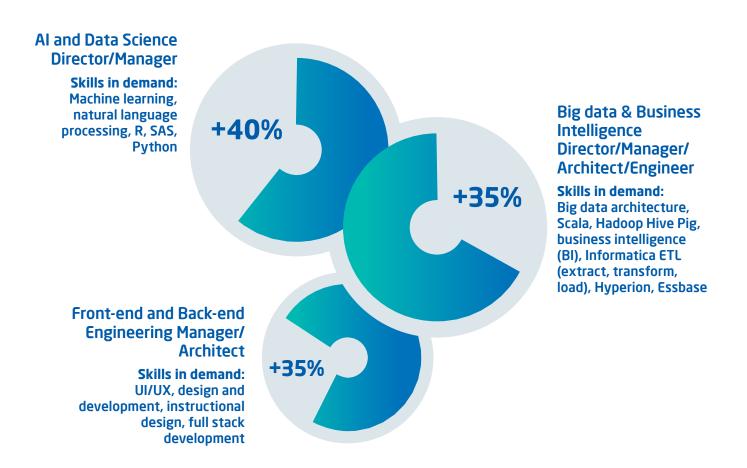

# **Hot lobs** Projected increment % when switching jobs

+20-30%

#### **E-commerce Manager**

#### Skills in demand:

Full-stack software developer, product management, machine learning

+22%

#### **Digitalisation Director**

#### Skills in demand:

Business analysis, digital marketing, product management

+22%

#### **Marketing and Branding Manager**

#### Skills in demand:

Revenue management, growing market share, brand and channel metrics

+21%

#### **E-commerce Director**

#### Skills in demand:

Category management, marketing management, digital marketing, user interface development

+20%