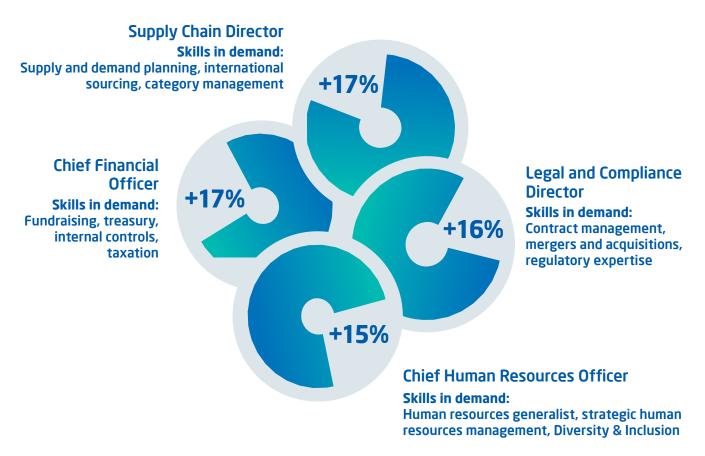

# **Hot Jobs** Projected increment % when switching jobs

<sup>\*</sup> All figures are projections based on data collected from RGF's database by Dec 2020

| FUNCTION                  | POSITION           | YEARS OF   | COMPANY TYPE              | ANNUAL SA<br>(UNIT: 1,0 | LARY RANGE<br>00 IN USD) | ANNUAL SALARY RANGE<br>(UNIT: 1,000 IN INR) |        |
|---------------------------|--------------------|------------|---------------------------|-------------------------|--------------------------|---------------------------------------------|--------|
|                           |                    | EXPERIENCE |                           | MIN                     | МАХ                      | MIN                                         | MAX    |
|                           |                    |            | Global MNC                | 93                      | 265                      | 6,800                                       | 19,000 |
|                           | CHRO               | 20+        | Large Local/Global MNC HQ | 77                      | 190                      | 5,800                                       | 15,000 |
|                           |                    |            | SME                       | 60                      | 115                      | 4,100                                       | 8,900  |
| HR                        |                    |            | Global MNC                | 90                      | 165                      | 7,000                                       | 11,000 |
| пк                        | Director           | 15-20      | Large Local/Global MNC HQ | 62                      | 135                      | 5,000                                       | 9,500  |
|                           |                    |            | SME                       | 61                      | 120                      | 4,000                                       | 8,000  |
|                           | Manager            | 10-15      | Global MNC                | 75                      | 95                       | 5,500                                       | 7,000  |
|                           | Supervisor         | 5-10       | Global MNC                | 35                      | 55                       | 2,500                                       | 4,000  |
|                           |                    |            | Global MNC                | 125                     | 275                      | 8,500                                       | 19,200 |
|                           | CFO                | 20+        | Large Local/Global MNC HQ | 120                     | 275                      | 9,000                                       | 19,000 |
|                           |                    |            | SME                       | 75                      | 200                      | 6,000                                       | 14,500 |
| Finance & Accounting      |                    |            | Global MNC                | 110                     | 200                      | 8,000                                       | 14,500 |
| ŭ                         | Director           | 15-20      | Large Local/Global MNC HQ | 95                      | 210                      | 7,000                                       | 15,000 |
|                           |                    |            | SME                       | 55                      | 135                      | 4,000                                       | 9,700  |
|                           | Manager            | 10-15      | Global MNC                | 70                      | 100                      | 5,000                                       | 7,300  |
|                           | General<br>Counsel |            | Global MNC                | 110                     | 249                      | 7,800                                       | 18,200 |
|                           |                    | 20+        | Large Local/Global MNC HQ | 80                      | 168                      | 6,000                                       | 12,300 |
|                           |                    |            | SME                       | 65                      | 135                      | 5,000                                       | 9,800  |
|                           | Director           |            | Global MNC 97 165         | 165                     | 7,000                    | 12,200                                      |        |
| Legal & Compliance        |                    | 15-20      | Large Local/Global MNC HQ | 81                      | 141                      | 6,000                                       | 10,300 |
| ·                         |                    |            | SME                       | 55                      | 137                      | 4,000                                       | 10,000 |
|                           | Manager            | 10-15      | Global MNC                | 28                      | 64                       | 2,000                                       | 4,700  |
|                           | Supervisor         | 5-10       | Global MNC                | 13                      | 36                       | 1,000                                       | 2,600  |
|                           | Specialist         | 3-5        | Global MNC                | 8                       | 14                       | 500                                         | 1,000  |
|                           |                    |            | Global MNC                | 110                     | 212                      | 8,000                                       | 15,500 |
|                           | Director           | 15-20      | Large Local/Global MNC HQ | 95                      | 170                      | 7,000                                       | 12,400 |
| Supplied St. 1            |                    |            | SME                       | 80                      | 166                      | 6,000                                       | 12,100 |
| Supply Chain              | Manager            | 10-15      | Global MNC                | 61                      | 111                      | 4,000                                       | 8,100  |
|                           | Supervisor         | 5-10       | Global MNC                | 40                      | 69                       | 3,000                                       | 5,050  |
|                           | Specialist         | 3-5        | Global MNC                | 20                      | 42                       | 1,500                                       | 3,050  |
|                           |                    |            | Global MNC                | 95                      | 210                      | 6,500                                       | 15,300 |
| General<br>Affairs, Admin | Director           | 15-20      | Large Local/Global MNC HQ | 80                      | 140                      | 6,000                                       | 10,200 |
| & Secretary               |                    |            | SME                       | 65                      | 134                      | 4,500                                       | 9,800  |